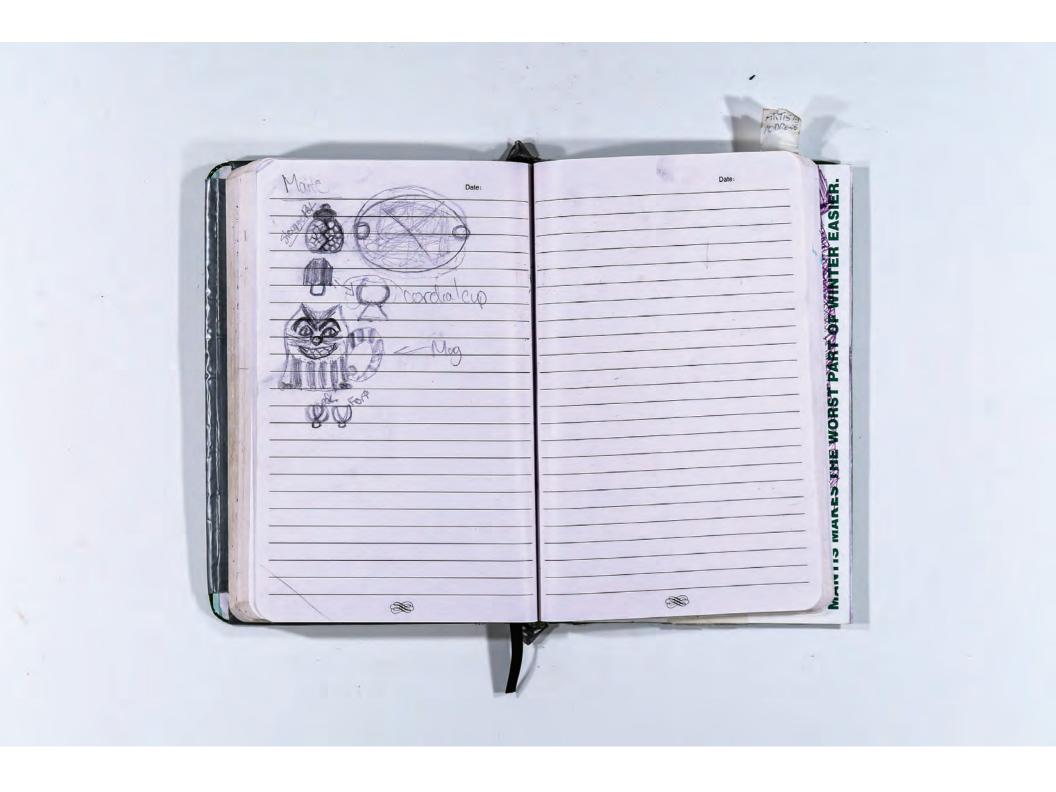

HIRTISTS ADDRESS NPR. ORG 2/22/13 Date: EAJIEN Inis armitrong 11 Wonderfre 11100 ouis armstrong Concennial -NIN I ED Brad Taylor - 801-898-7515 \*5-6 romo afference \* LHAT ANIIS MARES ERE WORD . \*

| Codul Cup - 40<br>NUMBER MAD - 20<br>Parta Knowlo - 20<br>Parta Knowlo - 20<br>Parta Knowlo - 20<br>Parta Boules - 20<br>Noup Parta Boules                                                                                                                                           | a   | * Thing to make for Sale *                  | Spudio Sale - mary 10 TH-2 | 013         |
|------------------------------------------------------------------------------------------------------------------------------------------------------------------------------------------------------------------------------------------------------------------------------------------------------------------------------------------------------------------------------------------------------------------------------------------------------------------------------------------------------------------------------------------------------------------------------------------------------------------------------------------------------------------------------------------------------------------------------------------------------------------------------------------------------------------------------------------------------------------------------------------------------------------------------------------------------------------------------------------------------------------------------------------------------------------------------------------------------------------------------------------------------------------------------------------------------------------------------------------------------------------------------------------------------------------------------------------------------------------------------------------------------------------------------------------------------------------------------------------------------------------------------------------------------------------------------------------------------------------------------------------------------------------------------------------------------------------------------------------------------------------------------------------------------------------------------------------------------------------------------------------------------------------------------------------------------------------------------------------------------------------------------------------------------------------------------------------------------------------------------------------------------------------------------------------------------------------------------------------------------------------------------------------------------------------------------------------------------------------------------------------------------------------------------------------------------|-----|---------------------------------------------|----------------------------|-------------|
| Strupton musp 60 2000 2000 1000 1000 - 30<br>Parts Barbo - 200 1000 1000 2000 - 200<br>Platters - arring for the initial<br>Proper Boulo - 2000 - 2000 - 2000 - 2000 - 2000 - 2000 - 2000 - 2000 - 2000 - 2000 - 2000 - 2000 - 2000 - 2000 - 2000 - 2000 - 2000 - 2000 - 2000 - 2000 - 2000 - 2000 - 2000 - 2000 - 2000 - 2000 - 2000 - 2000 - 2000 - 2000 - 2000 - 2000 - 2000 - 2000 - 2000 - 2000 - 2000 - 2000 - 2000 - 2000 - 2000 - 2000 - 2000 - 2000 - 2000 - 2000 - 2000 - 2000 - 2000 - 2000 - 2000 - 2000 - 2000 - 2000 - 2000 - 2000 - 2000 - 2000 - 2000 - 2000 - 2000 - 2000 - 2000 - 2000 - 2000 - 2000 - 2000 - 2000 - 2000 - 2000 - 2000 - 2000 - 2000 - 2000 - 2000 - 2000 - 2000 - 2000 - 2000 - 2000 - 2000 - 2000 - 2000 - 2000 - 2000 - 2000 - 2000 - 2000 - 2000 - 2000 - 2000 - 2000 - 2000 - 2000 - 2000 - 2000 - 2000 - 2000 - 2000 - 2000 - 2000 - 2000 - 2000 - 2000 - 2000 - 2000 - 2000 - 2000 - 2000 - 2000 - 2000 - 2000 - 2000 - 2000 - 2000 - 2000 - 2000 - 2000 - 2000 - 2000 - 2000 - 2000 - 2000 - 2000 - 2000 - 2000 - 2000 - 2000 - 2000 - 2000 - 2000 - 2000 - 2000 - 2000 - 2000 - 2000 - 2000 - 2000 - 2000 - 2000 - 2000 - 2000 - 2000 - 2000 - 2000 - 2000 - 2000 - 2000 - 2000 - 2000 - 2000 - 2000 - 2000 - 2000 - 2000 - 2000 - 2000 - 2000 - 2000 - 2000 - 2000 - 2000 - 2000 - 2000 - 2000 - 2000 - 2000 - 2000 - 2000 - 2000 - 2000 - 2000 - 2000 - 2000 - 2000 - 2000 - 2000 - 2000 - 2000 - 2000 - 2000 - 2000 - 2000 - 2000 - 2000 - 2000 - 2000 - 2000 - 2000 - 2000 - 2000 - 2000 - 2000 - 2000 - 2000 - 2000 - 2000 - 2000 - 2000 - 2000 - 2000 - 2000 - 2000 - 2000 - 2000 - 2000 - 2000 - 2000 - 2000 - 2000 - 2000 - 2000 - 2000 - 2000 - 2000 - 2000 - 2000 - 2000 - 2000 - 2000 - 2000 - 2000 - 2000 - 2000 - 2000 - 2000 - 2000 - 2000 - 2000 - 2000 - 2000 - 2000 - 2000 - 2000 - 2000 - 2000 - 2000 - 2000 - 2000 - 2000 - 2000 - 2000 - 2000 - 2000 - 2000 - 2000 - 2000 - 2000 - 2000 - 2000 - 2000 - 2000 - 2000 - 2000 - 2000 - 2000 - 2000 - 2000 - 2000 - 2000 - 2000 - 2000 - 2000 - 2000 - 2000 - 2000 - 2000 - 2000 - 2000 - 2000 - 2000 - 2000 - 2000 - 20                                                                                                                                                                                                                                                                                                                 |     | Thomas (1100 - (48)                         |                            | open (ITR E |
| Perula peters introduce fulls for the state sources of 16<br>Platters (entring of this first)<br>Proup Boulo-<br>Second Boulo-<br>Second Boulo-<br>Autility Boulo-<br>Teanel (asserds-<br>Medium Casserds-<br>Maine Casserds-<br>Maine Casserds-<br>Maine Casserds-<br>Dans for Source Jaks<br>Jam Sars -<br>Boetogle iomo (myle / s quad-<br>Imalium Pitchers -<br>Medium Vales -<br>Maine Vales -<br>Tea Pota - multi mediums -<br>Tory Tauce servero -<br>Maine                                                                                   |     | Strengelar musp (00)                        |                            | 50 59       |
| Platters- (serving or allonics) cannister fors # 16<br>"Toup Bowlo-<br>Second Bowlo-<br>Second Bowlo-<br>"Mall bruks-(2185) 2 12<br>Mall bruks-(310) 2 12<br>Mall bruks-(310) 2 12<br>Mall bowlo- # 20<br>Small casserdes-<br>"Bond                                                                                          |     | Server plates deviceonstates                |                            | 1201-       |
| Cenert Bowlo-<br>Serving Bowlo-<br>withing Bowlo-<br>withing Bowlo-<br>withing Bowlo-<br>withing Bowlo-<br>medium Casserdo-<br>* Conserve-<br>* Conserv |     | "Platters (sewing or atterning)             |                            | 16 1        |
| Serving Bowlo-<br>withity Bowlo-<br>withity Bowlo-<br>matility Bowlo-<br>matility Bowlo-<br>Small Casserdes-<br>Medium Casserdes-<br>Manieter stars-<br>Coolrie jars and other storage<br>Coolrie jars and other storage<br>Jam jars -<br>peetowleiono/mple/squach-<br>Small pitchers-<br>medium pitchor-<br>bottle Vases-<br>medium Vases-<br>Manieter stars-<br>Manieter storage<br>Jam jars -<br>Jam jars -<br>Jottle Vases-<br>Medium Vases -<br>Tea Poto - Small & Melians-<br>Jay Sauce servero -<br>Say Sauce servero -                                                                                                                                                                                                                                                                                                                                                                                                                                                                                                                                                                                                                                                                                                                                                                                                                                                                                                                                                                                                                                                                                                                                                                                                                                                                                                                                                                                                                                                                                                                                                                                                                                                                                                                                                                                                                                                                                                                       |     |                                             |                            | 12          |
| Asmall casserdes-<br>medium casserdes-<br>Variete vars-<br>variete vars-<br>vaniete vars-<br>van jars-<br>preetons/viewe/s quash=<br>2 mall pitchers-<br>medium pitchon-<br>bottle vares-<br>medium Vares-<br>Vares for long stom Vares-                                                                                                                                                                                                                                                                                                                                                                                                                                                                                                                                                                                                                                                                                                                                                                                                                                                                                                                                                                                                                                                                                                                                                                                                                                                                                                                                                                                                                                                                                                                                                                                                                                                                                                                                                                                                                                                                                                                                                                                                                                                                                     |     | Separatione Bouls -                         | redium envels - (3 165)    | 12          |
| Asmall casserdes-<br>medium casserdes-<br>Variete vars-<br>variete vars-<br>vaniete vars-<br>van jars-<br>preetons/viewe/s quash=<br>2 mall pitchers-<br>medium pitchon-<br>bottle vares-<br>medium Vares-<br>Vares for long stom Vares-                                                                                                                                                                                                                                                                                                                                                                                                                                                                                                                                                                                                                                                                                                                                                                                                                                                                                                                                                                                                                                                                                                                                                                                                                                                                                                                                                                                                                                                                                                                                                                                                                                                                                                                                                                                                                                                                                                                                                                                                                                                                                     |     | Jutility Bowle - 2 mil                      |                            | 20          |
| Large Conserdes:<br>Lanister stars -<br>Lanister store store age<br>Coolrie jars and other store age<br>Jam jars -<br>pseetops/sioms/opple/siguesh=<br>Imall pitchers -<br>medium pitchers -<br>Medium Vases -<br>Medium Vases -<br>Vases for long storn Vases -<br>Tea Poto - Smill & medium -<br>Jorg Jance servero =                                                                                                                                                                                                                                                                                                                                                                                                                                                                                                                                                                                                                                                                                                                                                                                                                                                                                                                                                                                                                                                                                                                                                                                                                                                                                                                                                                                                                                                                                                                                                                                                                                                                                                                                                                                                                                                                                                                                                                                                                                                                                                                              |     | ASmall casseroles-                          | Small to modum & staters ? |             |
| Vanister sars -<br>Cookie jars and other stokage<br>Jam jars -<br>preetops/siomo/ayde/squad-<br>Small pitchers-<br>medium pitchers-<br>bottle vases-<br>medium Vaces-<br>Vases for long stom Vases-<br>Tea Poto- multig medium-<br>'song Sance servers - "                                                                                                                                                                                                                                                                                                                                                                                                                                                                                                                                                                                                                                                                                                                                                                                                                                                                                                                                                                                                                                                                                                                                                                                                                                                                                                                                                                                                                                                                                                                                                                                                                                                                                                                                                                                                                                                                                                                                                                                                                                                                                                                                                                                           |     | meduum Casserolo-                           |                            | E           |
| Jam jars -<br><u>preetops/ciomo/opple/squach-</u><br><u>Small pitchers-</u><br><u>medium pitchers-</u><br><u>bottle Vases-</u><br><u>bottle Vases-</u><br><u>medium Vases-</u><br><u>Vases for long stem Vases-</u><br><u>Tea Poto-mult j miliums-</u><br><u>horg Jauce servero = 2</u>                                                                                                                                                                                                                                                                                                                                                                                                                                                                                                                                                                                                                                                                                                                                                                                                                                                                                                                                                                                                                                                                                                                                                                                                                                                                                                                                                                                                                                                                                                                                                                                                                                                                                                                                                                                                                                                                                                                                                                                                                                                                                                                                                              |     |                                             |                            | ;           |
| <u>Evertops/acomo/opple/squach=</u><br><u>Small pitchers=</u><br><u>medium pitchers=</u><br><u>bottle Vases=</u><br><u>medium Vases=</u><br><u>Vases for long stem Vases=</u><br><u>Tea Poto= mult of medium=</u><br><u>borg Jance servero = 2</u>                                                                                                                                                                                                                                                                                                                                                                                                                                                                                                                                                                                                                                                                                                                                                                                                                                                                                                                                                                                                                                                                                                                                                                                                                                                                                                                                                                                                                                                                                                                                                                                                                                                                                                                                                                                                                                                                                                                                                                                                                                                                                                                                                                                                   |     | Coolice jons announce DARS                  |                            |             |
| I medium pitchers-<br>bottle Vases-<br>medium Vases-<br>Nases for long stom Vases-<br><u>Vases for long stom Vases</u> -<br><u>Tea Pote- mult of mediums</u> -<br>'Song Vance servero = "                                                                                                                                                                                                                                                                                                                                                                                                                                                                                                                                                                                                                                                                                                                                                                                                                                                                                                                                                                                                                                                                                                                                                                                                                                                                                                                                                                                                                                                                                                                                                                                                                                                                                                                                                                                                                                                                                                                                                                                                                                                                                                                                                                                                                                                            |     | Pan yars -<br>excotoms/acomo/omste/s'augoh= |                            | +           |
| medium pitchoro-<br>bottle Vases -<br>medium Vases -<br>Vases for longstom Vases -<br>Tea Poto - mult & milians -<br>Tog Jance servero = 2                                                                                                                                                                                                                                                                                                                                                                                                                                                                                                                                                                                                                                                                                                                                                                                                                                                                                                                                                                                                                                                                                                                                                                                                                                                                                                                                                                                                                                                                                                                                                                                                                                                                                                                                                                                                                                                                                                                                                                                                                                                                                                                                                                                                                                                                                                           |     | 2 mall pitchers -                           |                            |             |
| medium Vado -<br>Vases for long tom Vases -<br>Tea Poto - multz milliums -<br>Borg Jance servero -                                                                                                                                                                                                                                                                                                                                                                                                                                                                                                                                                                                                                                                                                                                                                                                                                                                                                                                                                                                                                                                                                                                                                                                                                                                                                                                                                                                                                                                                                                                                                                                                                                                                                                                                                                                                                                                                                                                                                                                                                                                                                                                                                                                                                                                                                                                                                   |     | medium petchero-                            |                            | 1 13        |
| Vares for long ston Vares -<br>Tea Poto - mult & malium -<br>Gorg Sauce servero = 3                                                                                                                                                                                                                                                                                                                                                                                                                                                                                                                                                                                                                                                                                                                                                                                                                                                                                                                                                                                                                                                                                                                                                                                                                                                                                                                                                                                                                                                                                                                                                                                                                                                                                                                                                                                                                                                                                                                                                                                                                                                                                                                                                                                                                                                                                                                                                                  |     |                                             |                            |             |
| Tea Poto - multipondium -<br>hory lauce servero =                                                                                                                                                                                                                                                                                                                                                                                                                                                                                                                                                                                                                                                                                                                                                                                                                                                                                                                                                                                                                                                                                                                                                                                                                                                                                                                                                                                                                                                                                                                                                                                                                                                                                                                                                                                                                                                                                                                                                                                                                                                                                                                                                                                                                                                                                                                                                                                                    |     | Vares for long stons Vares =                |                            |             |
|                                                                                                                                                                                                                                                                                                                                                                                                                                                                                                                                                                                                                                                                                                                                                                                                                                                                                                                                                                                                                                                                                                                                                                                                                                                                                                                                                                                                                                                                                                                                                                                                                                                                                                                                                                                                                                                                                                                                                                                                                                                                                                                                                                                                                                                                                                                                                                                                                                                      | 1   | Tea Poto - mull & melium -                  |                            | 1 1!        |
|                                                                                                                                                                                                                                                                                                                                                                                                                                                                                                                                                                                                                                                                                                                                                                                                                                                                                                                                                                                                                                                                                                                                                                                                                                                                                                                                                                                                                                                                                                                                                                                                                                                                                                                                                                                                                                                                                                                                                                                                                                                                                                                                                                                                                                                                                                                                                                                                                                                      | و_ا | - Sory Value Server = 0                     |                            |             |
|                                                                                                                                                                                                                                                                                                                                                                                                                                                                                                                                                                                                                                                                                                                                                                                                                                                                                                                                                                                                                                                                                                                                                                                                                                                                                                                                                                                                                                                                                                                                                                                                                                                                                                                                                                                                                                                                                                                                                                                                                                                                                                                                                                                                                                                                                                                                                                                                                                                      |     |                                             | . 38                       |             |
|                                                                                                                                                                                                                                                                                                                                                                                                                                                                                                                                                                                                                                                                                                                                                                                                                                                                                                                                                                                                                                                                                                                                                                                                                                                                                                                                                                                                                                                                                                                                                                                                                                                                                                                                                                                                                                                                                                                                                                                                                                                                                                                                                                                                                                                                                                                                                                                                                                                      | -   |                                             |                            |             |