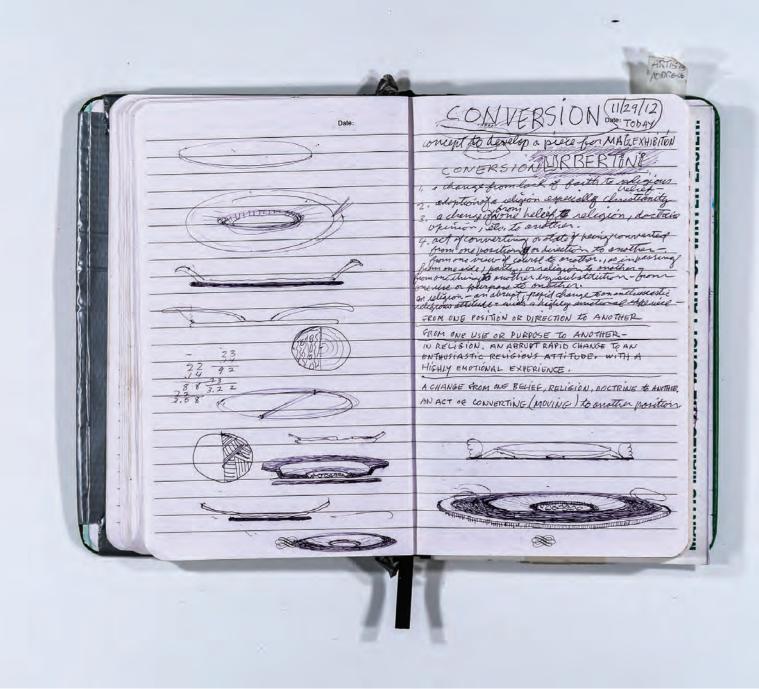

MINTISTS NODRE46 54.2 Date Date: Invenion x ST. Paul The Smooth roder roll forms. color/mtr. Coloral afazas regurint -/ puli sublact Webschowing -The conversion of ST. Paul -1590-1535 Stalian persterny Francesco Ulvertini nits. . .