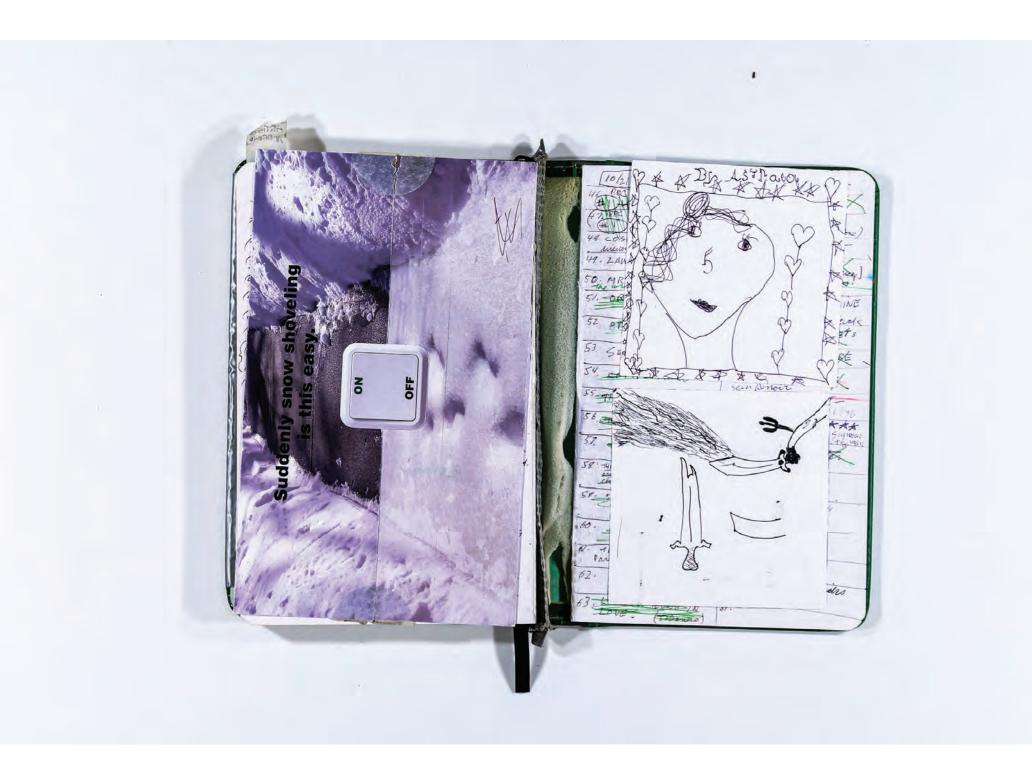

## 4 of 5: Snake Skin Notebook

A collection of notebooks and tools from the studio practice of Val Cushing; these objects are documented as record of their exhibition at Scholes Library at Alfred University in 2019.