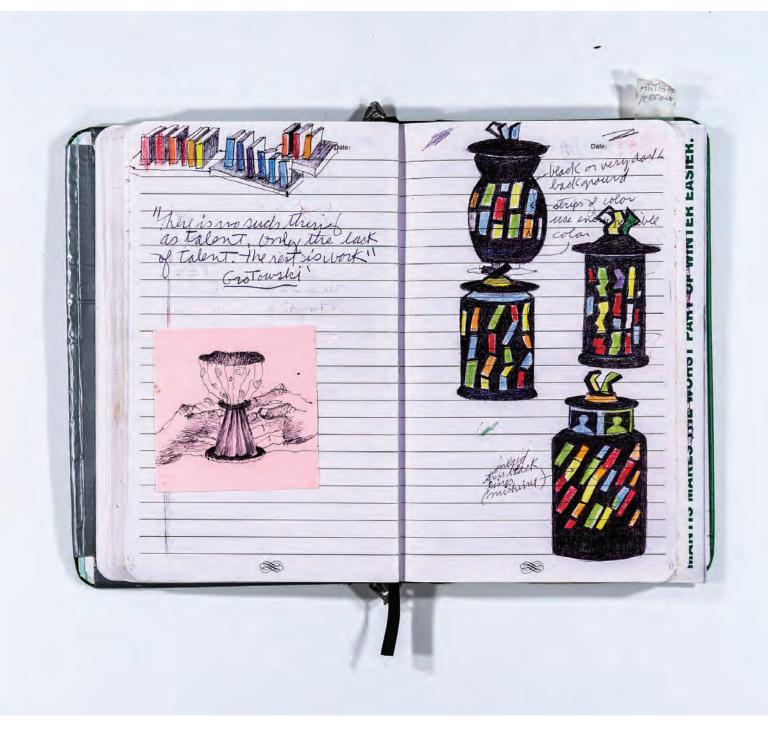

HIRTISTS ADDRESS NPR. ORG 2/22/13 Date: EAJIEN Inis armitrong 11 Wonderfre 11100 ouis armstrong Concennial -NIN I ED Brad Taylor - 801-898-7515 \*5-6 romo afference \* LHAT ANIIS MARES ERE WORD . \*

| Codul Cup - 40<br>NUMBER MAD - 20<br>Parta Knowlo - 20<br>Parta Knowlo - 20<br>Parta Knowlo - 20<br>Parta Boules - 20<br>Noup Parta Boules                                                                                                                                           | a   | * Thing to make for Sale *                  | Spudio Sale - mary 10 TH-2 | 013         |
|------------------------------------------------------------------------------------------------------------------------------------------------------------------------------------------------------------------------------------------------------------------------------------------------------------------------------------------------------------------------------------------------------------------------------------------------------------------------------------------------------------------------------------------------------------------------------------------------------------------------------------------------------------------------------------------------------------------------------------------------------------------------------------------------------------------------------------------------------------------------------------------------------------------------------------------------------------------------------------------------------------------------------------------------------------------------------------------------------------------------------------------------------------------------------------------------------------------------------------------------------------------------------------------------------------------------------------------------------------------------------------------------------------------------------------------------------------------------------------------------------------------------------------------------------------------------------------------------------------------------------------------------------------------------------------------------------------------------------------------------------------------------------------------------------------------------------------------------------------------------------------------------------------------------------------------------------------------------------------------------------------------------------------------------------------------------------------------------------------------------------------------------------------------------------------------------------------------------------------------------------------------------------------------------------------------------------------------------------------------------------------------------------------------------------------------------------|-----|---------------------------------------------|----------------------------|-------------|
| Strupton musp 60 2000 2000 1000 1000 - 30<br>Parts Barbo - 200 1000 1000 2000 - 200<br>Platters - arring for the initial<br>Proper Boulo - 2000 - 2000 - 2000 - 2000 - 2000 - 2000 - 2000 - 2000 - 2000 - 2000 - 2000 - 2000 - 2000 - 2000 - 2000 - 2000 - 2000 - 2000 - 2000 - 2000 - 2000 - 2000 - 2000 - 2000 - 2000 - 2000 - 2000 - 2000 - 2000 - 2000 - 2000 - 2000 - 2000 - 2000 - 2000 - 2000 - 2000 - 2000 - 2000 - 2000 - 2000 - 2000 - 2000 - 2000 - 2000 - 2000 - 2000 - 2000 - 2000 - 2000 - 2000 - 2000 - 2000 - 2000 - 2000 - 2000 - 2000 - 2000 - 2000 - 2000 - 2000 - 2000 - 2000 - 2000 - 2000 - 2000 - 2000 - 2000 - 2000 - 2000 - 2000 - 2000 - 2000 - 2000 - 2000 - 2000 - 2000 - 2000 - 2000 - 2000 - 2000 - 2000 - 2000 - 2000 - 2000 - 2000 - 2000 - 2000 - 2000 - 2000 - 2000 - 2000 - 2000 - 2000 - 2000 - 2000 - 2000 - 2000 - 2000 - 2000 - 2000 - 2000 - 2000 - 2000 - 2000 - 2000 - 2000 - 2000 - 2000 - 2000 - 2000 - 2000 - 2000 - 2000 - 2000 - 2000 - 2000 - 2000 - 2000 - 2000 - 2000 - 2000 - 2000 - 2000 - 2000 - 2000 - 2000 - 2000 - 2000 - 2000 - 2000 - 2000 - 2000 - 2000 - 2000 - 2000 - 2000 - 2000 - 2000 - 2000 - 2000 - 2000 - 2000 - 2000 - 2000 - 2000 - 2000 - 2000 - 2000 - 2000 - 2000 - 2000 - 2000 - 2000 - 2000 - 2000 - 2000 - 2000 - 2000 - 2000 - 2000 - 2000 - 2000 - 2000 - 2000 - 2000 - 2000 - 2000 - 2000 - 2000 - 2000 - 2000 - 2000 - 2000 - 2000 - 2000 - 2000 - 2000 - 2000 - 2000 - 2000 - 2000 - 2000 - 2000 - 2000 - 2000 - 2000 - 2000 - 2000 - 2000 - 2000 - 2000 - 2000 - 2000 - 2000 - 2000 - 2000 - 2000 - 2000 - 2000 - 2000 - 2000 - 2000 - 2000 - 2000 - 2000 - 2000 - 2000 - 2000 - 2000 - 2000 - 2000 - 2000 - 2000 - 2000 - 2000 - 2000 - 2000 - 2000 - 2000 - 2000 - 2000 - 2000 - 2000 - 2000 - 2000 - 2000 - 2000 - 2000 - 2000 - 2000 - 2000 - 2000 - 2000 - 2000 - 2000 - 2000 - 2000 - 2000 - 2000 - 2000 - 2000 - 2000 - 2000 - 2000 - 2000 - 2000 - 2000 - 2000 - 2000 - 2000 - 2000 - 2000 - 2000 - 2000 - 2000 - 2000 - 2000 - 2000 - 2000 - 2000 - 2000 - 2000 - 2000 - 2000 - 2000 - 2000 - 2000 - 2000 - 2000 - 2000 - 2000 - 2000 - 20                                                                                                                                                                                                                                                                                                                 |     | Thomas (1100 - (48)                         |                            | open (ITR E |
| Perula peters introduce fulls for the state sources of 16<br>Platters (entring of this first)<br>Proup Boulo-<br>Second Boulo-<br>Second Boulo-<br>Autility Boulo-<br>Teanel (asserds-<br>Medium Casserds-<br>Maine Casserds-<br>Maine Casserds-<br>Maine Casserds-<br>Dans for Source Jaks<br>Jam Sars -<br>Boetogle iomo (myle / s quad-<br>Imalium Pitchers -<br>Medium Vales -<br>Maine Vales -<br>Tea Pota - multi mediums -<br>Tory Tauce servero -<br>Maine                                                                                   |     | Strengelar musp (00)                        |                            | 50 59       |
| Platters- (serving or allonics) cannister fors # 16<br>"Toup Bowlo-<br>Second Bowlo-<br>Second Bowlo-<br>"Mall bruks-(2185) 2 12<br>Mall bruks-(310) 2 12<br>Mall bruks-(310) 2 12<br>Mall bowlo- # 20<br>Small casserdes-<br>"Bond                                                                                          |     | Server plates deviceonstates                |                            | 1201-       |
| Cenert Bowlo-<br>Serving Bowlo-<br>withing Bowlo-<br>withing Bowlo-<br>withing Bowlo-<br>withing Bowlo-<br>medium Casserdo-<br>* Conserve-<br>* Conserv |     | "Platters (sewing or atterning)             |                            | 16 1        |
| Serving Bowlo-<br>withity Bowlo-<br>withity Bowlo-<br>matility Bowlo-<br>matility Bowlo-<br>Small Casserdes-<br>Medium Casserdes-<br>Manieter stars-<br>Coolrie jars and other storage<br>Coolrie jars and other storage<br>Jam jars -<br>peetowleiono/mple/squach-<br>Small pitchers-<br>medium pitchor-<br>bottle Vases-<br>medium Vases-<br>Manieter stars-<br>Manieter storage<br>Jam jars -<br>Jam jars -<br>Jottle Vases-<br>Medium Vases -<br>Tea Poto - Small & Melians-<br>Jay Sauce servero -<br>Say Sauce servero -                                                                                                                                                                                                                                                                                                                                                                                                                                                                                                                                                                                                                                                                                                                                                                                                                                                                                                                                                                                                                                                                                                                                                                                                                                                                                                                                                                                                                                                                                                                                                                                                                                                                                                                                                                                                                                                                                                                       |     |                                             |                            | 12          |
| Asmall casserdes-<br>medium casserdes-<br>Variete vars-<br>variete vars-<br>vaniete vars-<br>van jars-<br>preetons/viewe/s quash=<br>2 mall pitchers-<br>medium pitchon-<br>bottle vares-<br>medium Vares-<br>Vares for long stom Vares-                                                                                                                                                                                                                                                                                                                                                                                                                                                                                                                                                                                                                                                                                                                                                                                                                                                                                                                                                                                                                                                                                                                                                                                                                                                                                                                                                                                                                                                                                                                                                                                                                                                                                                                                                                                                                                                                                                                                                                                                                                                                                     |     | Separatione Bouls -                         | redium envels - (3 165)    | 12          |
| Asmall casserdes-<br>medium casserdes-<br>Variete vars-<br>variete vars-<br>vaniete vars-<br>van jars-<br>preetons/viewe/s quash=<br>2 mall pitchers-<br>medium pitchon-<br>bottle vares-<br>medium Vares-<br>Vares for long stom Vares-                                                                                                                                                                                                                                                                                                                                                                                                                                                                                                                                                                                                                                                                                                                                                                                                                                                                                                                                                                                                                                                                                                                                                                                                                                                                                                                                                                                                                                                                                                                                                                                                                                                                                                                                                                                                                                                                                                                                                                                                                                                                                     |     | Jutility Bowle - 2 mil                      |                            | 20          |
| Large Conserdes:<br>Lanister stars -<br>Lanister store store age<br>Coolrie jars and other store age<br>Jam jars -<br>pseetops/sioms/opple/siguesh=<br>Imall pitchers -<br>medium pitchers -<br>Medium Vases -<br>Medium Vases -<br>Vases for long storn Vases -<br>Tea Poto - Smill & medium -<br>Jorg Jance servero =                                                                                                                                                                                                                                                                                                                                                                                                                                                                                                                                                                                                                                                                                                                                                                                                                                                                                                                                                                                                                                                                                                                                                                                                                                                                                                                                                                                                                                                                                                                                                                                                                                                                                                                                                                                                                                                                                                                                                                                                                                                                                                                              |     | ASmall casseroles-                          | Small to modum & staters ? |             |
| Vanister sars -<br>Cookie jars and other stokage<br>Jam jars -<br>preetops/siomo/ayde/squad-<br>Small pitchers-<br>medium pitchers-<br>bottle vases-<br>medium Vaces-<br>Vases for long stom Vases-<br>Tea Poto- multig medium-<br>'song Sance servers - "                                                                                                                                                                                                                                                                                                                                                                                                                                                                                                                                                                                                                                                                                                                                                                                                                                                                                                                                                                                                                                                                                                                                                                                                                                                                                                                                                                                                                                                                                                                                                                                                                                                                                                                                                                                                                                                                                                                                                                                                                                                                                                                                                                                           |     | meduum Casserolo-                           |                            | E           |
| Jam jars -<br><u>preetops/ciomo/opple/squach-</u><br><u>Small pitchers-</u><br><u>medium pitchers-</u><br><u>bottle Vases-</u><br><u>bottle Vases-</u><br><u>medium Vases-</u><br><u>Vases for long stem Vases-</u><br><u>Tea Poto-mult j miliums-</u><br><u>horg Jauce servero = 2</u>                                                                                                                                                                                                                                                                                                                                                                                                                                                                                                                                                                                                                                                                                                                                                                                                                                                                                                                                                                                                                                                                                                                                                                                                                                                                                                                                                                                                                                                                                                                                                                                                                                                                                                                                                                                                                                                                                                                                                                                                                                                                                                                                                              |     |                                             |                            | ;           |
| <u>Evertops/acomo/opple/squach=</u><br><u>Small pitchers=</u><br><u>medium pitchers=</u><br><u>bottle Vases=</u><br><u>medium Vases=</u><br><u>Vases for long stem Vases=</u><br><u>Tea Poto= mult of medium=</u><br><u>borg Jance servero = 2</u>                                                                                                                                                                                                                                                                                                                                                                                                                                                                                                                                                                                                                                                                                                                                                                                                                                                                                                                                                                                                                                                                                                                                                                                                                                                                                                                                                                                                                                                                                                                                                                                                                                                                                                                                                                                                                                                                                                                                                                                                                                                                                                                                                                                                   |     | Coolice jons announce DARS                  |                            |             |
| I medium pitchers-<br>bottle Vases-<br>medium Vases-<br>Nases for long stom Vases-<br><u>Vases for long stom Vases</u> -<br><u>Tea Pote- mult of mediums</u> -<br>'Song Vance servero = "                                                                                                                                                                                                                                                                                                                                                                                                                                                                                                                                                                                                                                                                                                                                                                                                                                                                                                                                                                                                                                                                                                                                                                                                                                                                                                                                                                                                                                                                                                                                                                                                                                                                                                                                                                                                                                                                                                                                                                                                                                                                                                                                                                                                                                                            |     | Pan yars -<br>excotoms/acomo/omste/s'augoh= |                            | +           |
| medium pitchoro-<br>bottle Vases -<br>medium Vases -<br>Vases for longstom Vases -<br>Tea Poto - mult & milians -<br>Tog Jance servero = 2                                                                                                                                                                                                                                                                                                                                                                                                                                                                                                                                                                                                                                                                                                                                                                                                                                                                                                                                                                                                                                                                                                                                                                                                                                                                                                                                                                                                                                                                                                                                                                                                                                                                                                                                                                                                                                                                                                                                                                                                                                                                                                                                                                                                                                                                                                           |     | 2 mall pitchers -                           |                            |             |
| medium Vado -<br>Vases for long tom Vases -<br>Tea Poto - multz milliums -<br>Borg Jance servero -                                                                                                                                                                                                                                                                                                                                                                                                                                                                                                                                                                                                                                                                                                                                                                                                                                                                                                                                                                                                                                                                                                                                                                                                                                                                                                                                                                                                                                                                                                                                                                                                                                                                                                                                                                                                                                                                                                                                                                                                                                                                                                                                                                                                                                                                                                                                                   |     | medium petchero-                            |                            | 1 13        |
| Vares for long ston Vares -<br>Tea Poto - mult & malium -<br>Gorg Sauce servero = 3                                                                                                                                                                                                                                                                                                                                                                                                                                                                                                                                                                                                                                                                                                                                                                                                                                                                                                                                                                                                                                                                                                                                                                                                                                                                                                                                                                                                                                                                                                                                                                                                                                                                                                                                                                                                                                                                                                                                                                                                                                                                                                                                                                                                                                                                                                                                                                  |     |                                             |                            |             |
| Tea Poto - multipondium -<br>hory lauce servero =                                                                                                                                                                                                                                                                                                                                                                                                                                                                                                                                                                                                                                                                                                                                                                                                                                                                                                                                                                                                                                                                                                                                                                                                                                                                                                                                                                                                                                                                                                                                                                                                                                                                                                                                                                                                                                                                                                                                                                                                                                                                                                                                                                                                                                                                                                                                                                                                    |     | Vares for long stons Vares =                |                            |             |
|                                                                                                                                                                                                                                                                                                                                                                                                                                                                                                                                                                                                                                                                                                                                                                                                                                                                                                                                                                                                                                                                                                                                                                                                                                                                                                                                                                                                                                                                                                                                                                                                                                                                                                                                                                                                                                                                                                                                                                                                                                                                                                                                                                                                                                                                                                                                                                                                                                                      | 1   | Tea Poto - mull & melium -                  |                            | 1 1!        |
|                                                                                                                                                                                                                                                                                                                                                                                                                                                                                                                                                                                                                                                                                                                                                                                                                                                                                                                                                                                                                                                                                                                                                                                                                                                                                                                                                                                                                                                                                                                                                                                                                                                                                                                                                                                                                                                                                                                                                                                                                                                                                                                                                                                                                                                                                                                                                                                                                                                      | و_ا | - Sory Value Server = 0                     |                            |             |
|                                                                                                                                                                                                                                                                                                                                                                                                                                                                                                                                                                                                                                                                                                                                                                                                                                                                                                                                                                                                                                                                                                                                                                                                                                                                                                                                                                                                                                                                                                                                                                                                                                                                                                                                                                                                                                                                                                                                                                                                                                                                                                                                                                                                                                                                                                                                                                                                                                                      |     |                                             | . 38                       |             |
|                                                                                                                                                                                                                                                                                                                                                                                                                                                                                                                                                                                                                                                                                                                                                                                                                                                                                                                                                                                                                                                                                                                                                                                                                                                                                                                                                                                                                                                                                                                                                                                                                                                                                                                                                                                                                                                                                                                                                                                                                                                                                                                                                                                                                                                                                                                                                                                                                                                      | -   |                                             |                            |             |