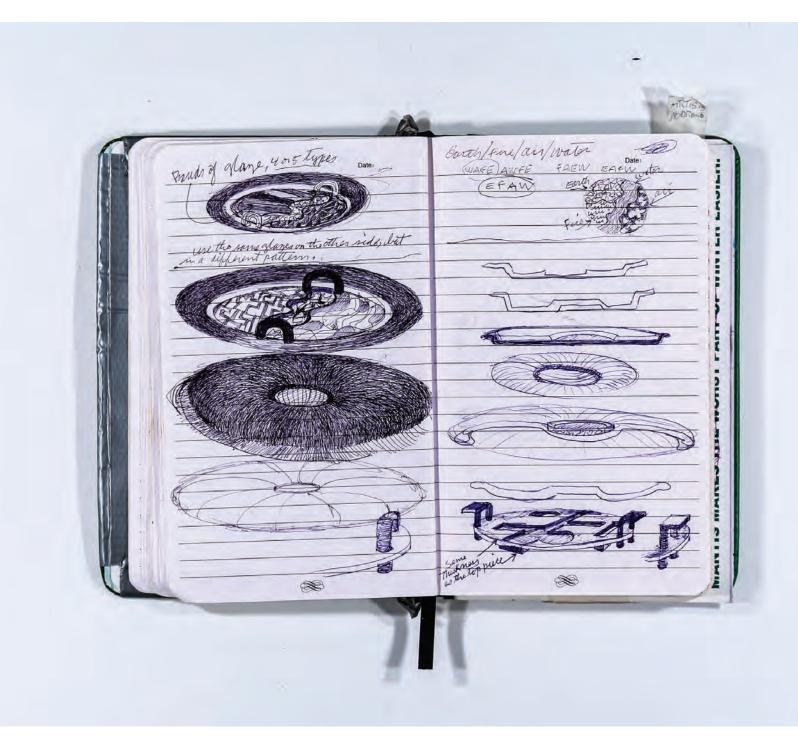

S - imitation mishe biliere or minut -

The 1960's thanged everything the avent Garde was interested in your converse the gop between "Rife Tast" and erasing the distinction between "fine" and "vernacular" art. (The ordinary or tommon usingt).

IN DRESS

In the "Transfiguration of the lowmon place" by arthun Danto, he advanced two conductions, condensed as "x is a work of art (or art work) if it embodies a meaning " heavity) \* prove 45-

The beauty in the great Cathidrely may here a "means" rather than an "end" The point was not to stand in front of the Churchand gape at the ormanistation, but to enter the church, the beauty being the bait, wit so often is in ontering into perfuse relationships, (therefore is a beautifue to that way in order to invite you to put (work on it and ent.?)









MODRESS Elizabeth Kilbler Ross \* Stages of grif \* 1. Denial Date: 2. angen 3. barganing (bargaining 4. depreseive 5. acceptance , Erom: Cythia ZARIN F "This is what growing old is - - - We thenk we will be orran SANSKRIT, learn CREEK. -H More and Leans have the more the and the even worked to know about thing we with used wents heard of "The passage from Munocense to expense from Munocense to expense for the heart is dangerous ." At the New Yorker ran on -- " the idea that what was most important was what was never speen about." L -P There is an art of with holding, as well as an art & diadosura P INAREGUES DIINE . -

HIRTISTS ADDRESS NPR. ORG 2/22/13 Date: EAJIEN Inis armitrong 11 Wonderfre 11100 ouis armstrong Concennial -NIN I ED Brad Taylor - 801-898-7515 \*5-6 romo afference \