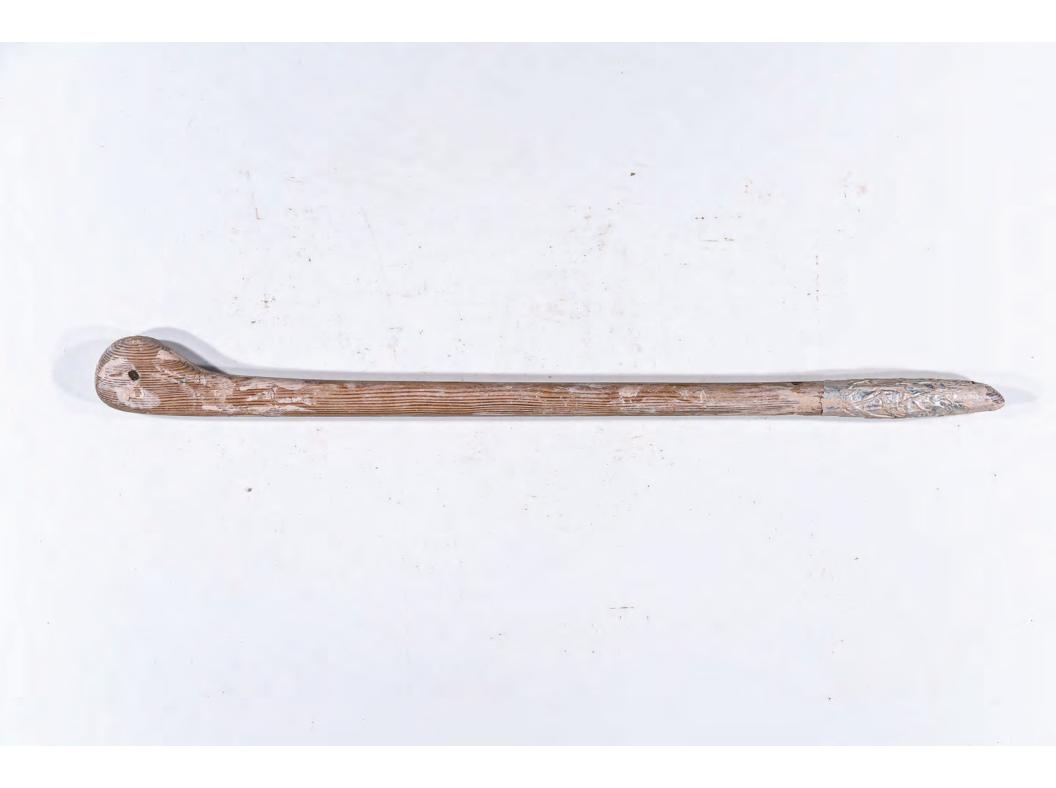

## Artifacts of Val Cushing's Studio Pottery

5 of 5: Assorted Tools and Test Tiles

A collection of notebooks and tools from the studio practice of Val Cushing; these objects are documented as record of their exhibition at Scholes Library at Alfred University in 2019.

The exhibit showcased Grinding Room glaze research that was completed with the intention of creating a series of documents to augment the resources provided in the "Cushing's Handbook." These Visual Companions and other technical resources are available through: