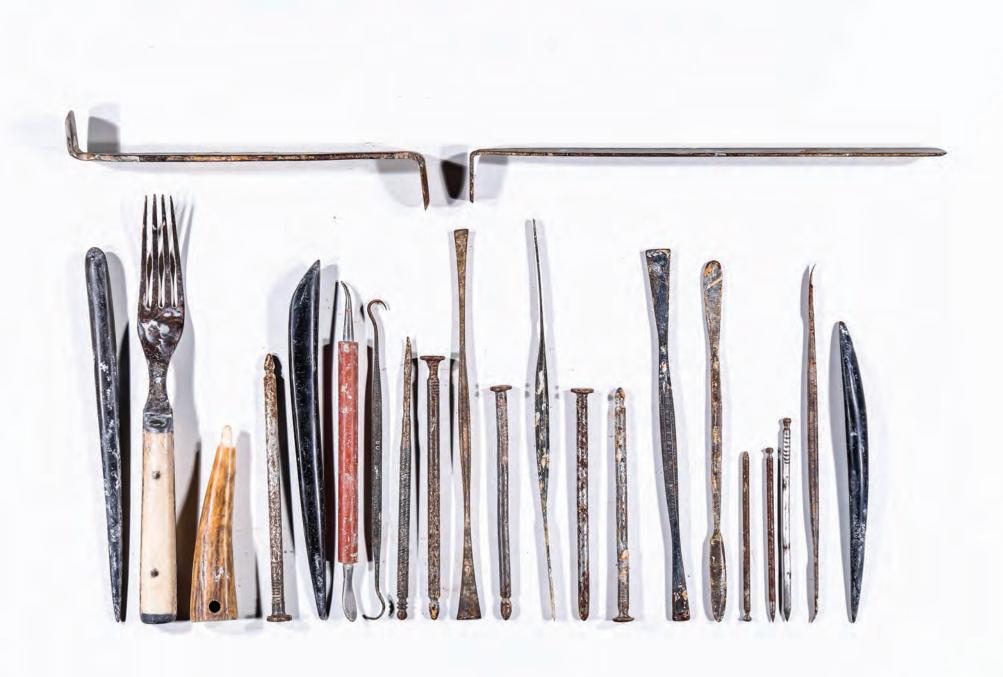

## Artifacts of Val Cushing's Studio Pottery

5 of 5: Assorted Tools and Test Tiles

A collection of notebooks and tools from the studio practice of Val Cushing; these objects are documented as record of their exhibition at Scholes Library at Alfred University in 2019.

The exhibit showcased Grinding Room glaze research that was completed with the intention of creating a series of documents to augment the resources provided in the "Cushing's Handbook." These Visual Companions and other technical resources are available through: