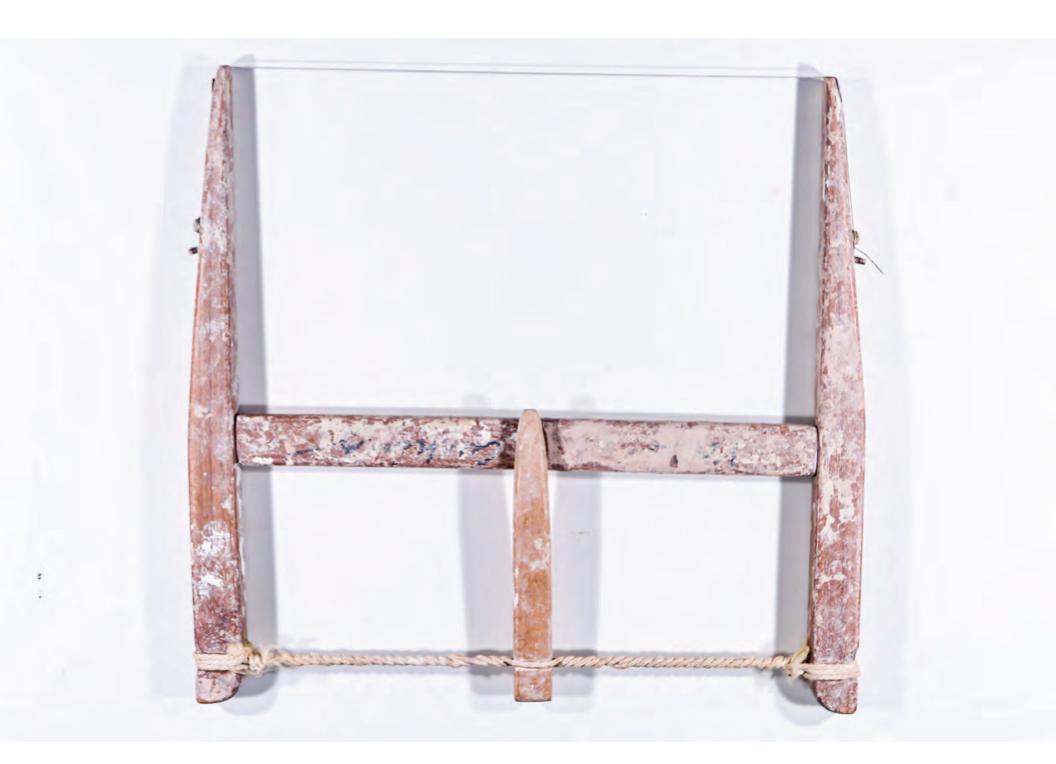

## Artifacts of Val Cushing's Studio Pottery

5 of 5: Assorted Tools and Test Tiles

A collection of notebooks and tools from the studio practice of Val Cushing; these objects are documented as record of their exhibition at Scholes Library at Alfred University in 2019.

The exhibit showcased Grinding Room glaze research that was completed with the intention of creating a series of documents to augment the resources provided in the "Cushing's Handbook." These Visual Companions and other technical resources are available through: